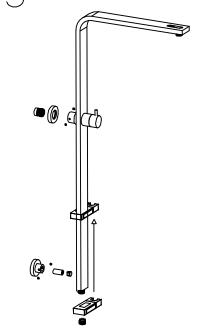

- ① Insert the bracket, screw down the 1/2 connector.
- ② Cover the inlet water connector, screw up the divertor by M5 screw.
- 3 Cover the fixed seat and connect to the shower column by M5 screw.

①Finally, install the shower hose, hand shower and shower head.