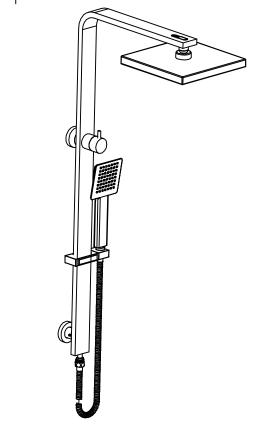

- ① Insert the bracket, screw down the 1/2 connector.
- ② Cover the inlet water connector, screw up the divertor by M5 screw.
- 3 Cover the fixed seat and connect to the shower column by M5 screw.

①Finally, install the shower hose, hand shower and shower head.