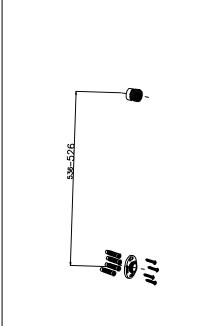

- ① Screw down the inlet water connector.
- ② Measure the centre distance between inlet water connector and fixed seat, find out the suitable position of fixed seat, Drilling the holes to install the fixed seat.